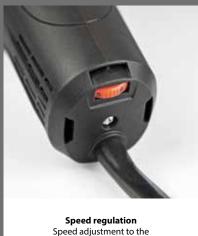

## Dry drilling with dust exhaust of granite, tiles and panels made of ceramic material and natural stone indoors directly on the construction site, saves long distances

respective drill bit size