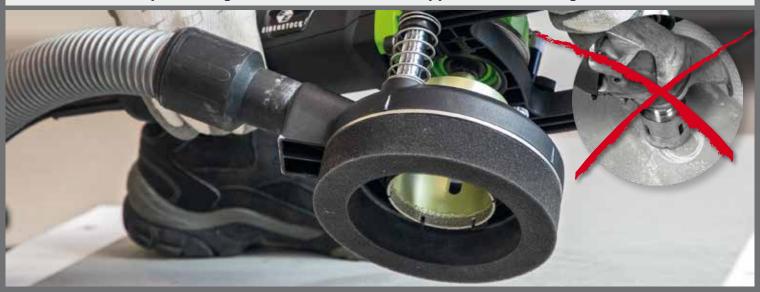

## Allows precise drilling without slipping of the drill bit due to non-slip foam

| Specifications     | EFB 68           |
|--------------------|------------------|
| Power input        | 1400 W           |
| No-load speed      | 3000 – 10000 rpm |
| Drilling diameter  | Ø 20 - 68 mm     |
| Spindle connection | M 14 male        |
| Weight             | 3.5 kg           |
| Order no.          | 0662H000         |