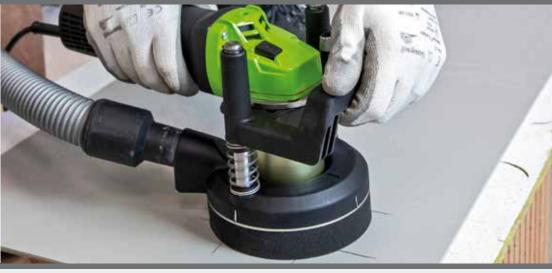

PROFESSIONAL SINCE 1918



The precise and low-dust Tile Drilling Machine

## Dry drilling with dust exhaust of granite, tiles and panels made of ceramic material and natural stone indoors directly on the construction site, saves long distances



respective drill bit size



## **Exact positioning** of the machine due to the support hood & LED-light



## Allows precise drilling without slipping of the drill bit due to non-slip foam

| Specifications     | EFB 68           |
|--------------------|------------------|
| Power input        | 1400 W           |
| No-load speed      | 3000 – 10000 rpm |
| Drilling diameter  | Ø 20 - 68 mm     |
| Spindle connection | M 14 male        |
| Weight             | 3.5 kg           |
| Order no.          | 0662H000         |

in a case, without drill bit



Due to dust exhaust best **protection of the user against dangerous mineral dusts,** compared to conventional methods with angle grinders

Elektrowerkzeuge GmbH Eibenstock Auersbergstraße 10 D-08309 Eibenstock

Phone: +49 (0) 3 77 52 - 50 30 Fax: +49 (0) 3 77 52 - 20